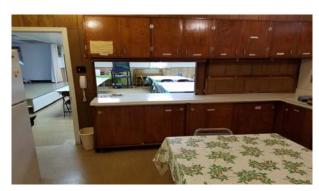

#### CHURCH FOR SALE

Property Highlights
Built in 1953
200 Seat Sanctuary
40+ Expandable Car
Parking
Kitchen
Fellowship Hall
Baptismal Font
3 Offices
4 Class rooms
Foyer
Cry Room
280 sq ft detached
garage

### FOR SALE \$495,000

200 Harding Ave, Maryland Heights, MO 63043

Beautiful 200 seat Church with pew seating. Located just minutes east of 270 off Dorsett / Midland. This must see beauty has foyer, cry room, offices, classrooms and a fellowship / kitchen. This is the perfect move up church in Maryland Heights with paved asphalt expandable 40+ car parking. There is a 14 by 20 ft detached garage for storage behind the church.