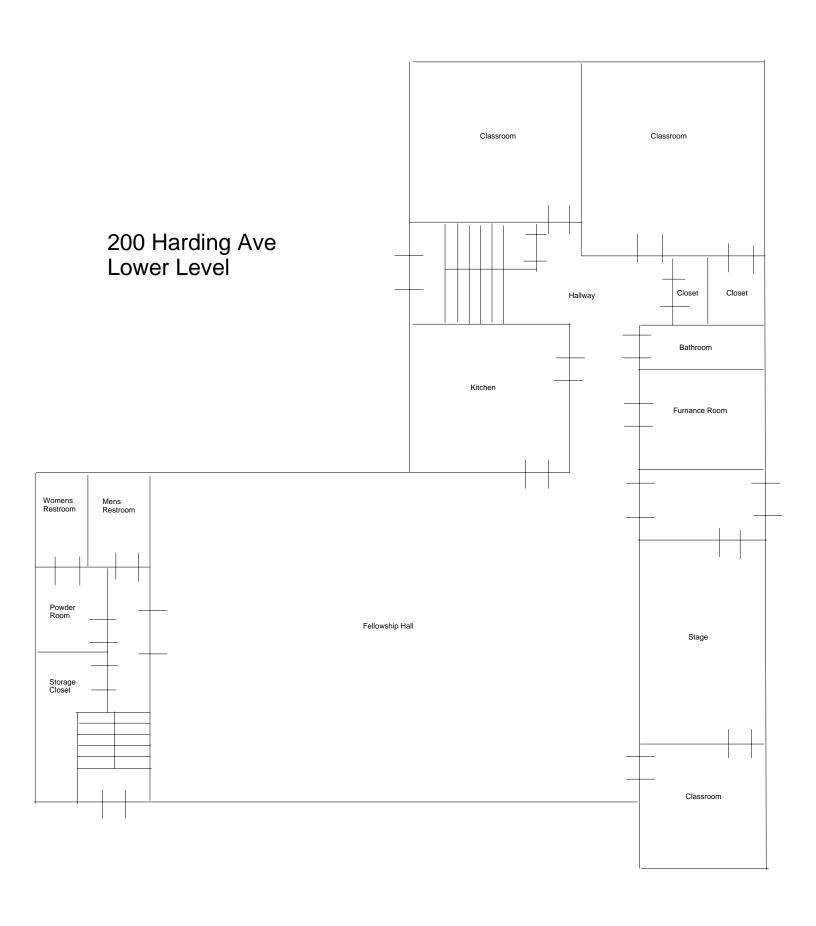

#### CHURCH FOR SALE

Property Highlights
Built in 1953
200 Seat Sanctuary
40+ Expandable Car
Parking
Kitchen
Fellowship Hall
Baptismal Font
3 Offices
4 Class rooms
Foyer
Cry Room
280 sq ft detached
garage

Size Multi Level 2 stories

Main level 3,140 sq ft Lower Level 3,140 sq ft Total Bldg 6,280 sq ft Paved Parking 24,000 sq ft

Land 1.36 acres