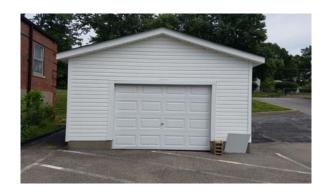

#### CHURCH FOR SALE

Property Highlights
Built in 1953
200 Seat Sanctuary
40+ Expandable Car
Parking
Kitchen
Fellowship Hall
Baptismal Font
3 Offices
4 Class rooms
Foyer
Cry Room
280 sq ft detached
garage

### FOR SALE \$495,000

200 Harding Ave, Maryland Heights, MO 63043

Beautiful 200 seat Church with pew seating. Located just minutes east of 270 off Dorsett / Midland. This must see beauty has foyer, cry room, offices, classrooms and a fellowship / kitchen. This is the perfect move up church in Maryland Heights with paved asphalt expandable 40+ car parking. There is a 14 by 20 ft detached garage for storage behind the church.