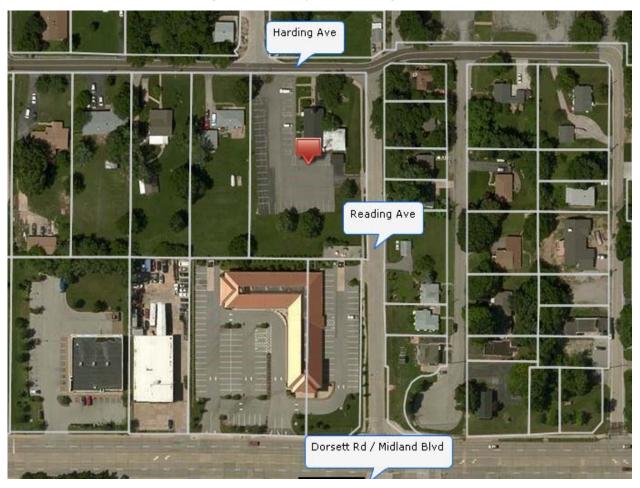

Access to the parking can be from Reading Ave. or Harding Ave. Take 270 to Dorsett go east to left on Reading Ave, The Church is on the corner of Reading and Harding. You can also take Lindbergh to Midland and go west on Midland to right on Reading. Schedule your appointment today this one won't last long.

#### **Directions**

Interstate 270 to Dorsett Rd exit, take Dorsett east to Reading Ave, Church will be on the corner of Reading and Harding.

Or

Take Lindbergh Blvd to Midland Blvd exit and go west towards 270. Turn right on Reading Ave Church will be on corner of Reading and Harding.