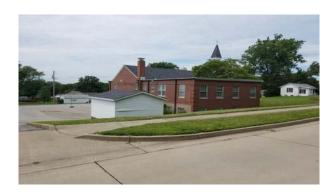

#### CHURCH FOR SALE

Property Highlights
Built in 1953
200 Seat Sanctuary
40+ Expandable Car
Parking
Kitchen
Fellowship Hall
Baptismal Font
3 Offices
4 Class rooms
Foyer
Cry Room
280 sq ft detached
garage

### FOR SALE \$495,000

200 Harding Ave, Maryland Heights, MO 63043

Beautiful 200 seat Church with pew seating. Located just minutes east of 270 off Dorsett / Midland. This must see beauty has foyer, cry room, offices, classrooms and a fellowship / kitchen. This is the perfect move up church in Maryland Heights with paved asphalt expandable 40+ car parking. There is a 14 by 20 ft detached garage for storage behind the church.