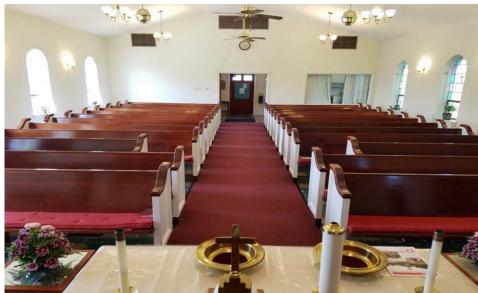

#### CHURCH FOR SALE

Property Highlights
Built in 1953
200 Seat Sanctuary
40+ Expandable Car
Parking
Kitchen
Fellowship Hall
Baptismal Font
3 Offices
4 Class rooms
Foyer
Cry Room
280 sq ft detached
garage

### FOR SALE \$495,000

200 Harding Ave, Maryland Heights, MO 63043

Beautiful 200 seat Church with pew seating. Located just minutes east of 270 off Dorsett / Midland. This must see beauty has foyer, cry room, offices, classrooms and a fellowship / kitchen. This is the perfect move up church in Maryland Heights with paved asphalt expandable 40+ car parking. There is a 14 by 20 ft detached garage for storage behind the church.