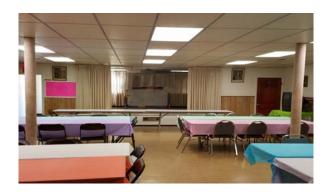

#### CHURCH FOR SALE

Property Highlights
Built in 1953
200 Seat Sanctuary
40+ Expandable Car
Parking
Kitchen
Fellowship Hall
Baptismal Font
3 Offices
4 Class rooms
Foyer
Cry Room
280 sq ft detached
garage

### FOR SALE \$495,000

200 Harding Ave, Maryland Heights, MO 63043

Beautiful 200 seat Church with pew seating. Located just minutes east of 270 off Dorsett / Midland. This must see beauty has foyer, cry room, offices, classrooms and a fellowship / kitchen. This is the perfect move up church in Maryland Heights with paved asphalt expandable 40+ car parking. There is a 14 by 20 ft detached garage for storage behind the church.