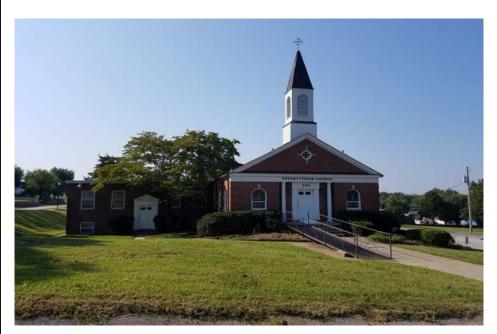

### FOR SALE \$495,000

200 Harding Ave, Maryland Heights, MO 63043

Beautiful 200 seat Church with pew seating. Located just minutes east of 270 off Dorsett / Midland. This must see beauty has foyer, cry room, offices, classrooms and a fellowship / kitchen. This is the perfect move up church in Maryland Heights with paved asphalt expandable 40+ car parking. There is a 14 by 20 ft detached garage for storage behind the church.

#### CHURCH FOR SALE

Property Highlights
Built in 1953
200 Seat Sanctuary
40+ Expandable Car
Parking
Kitchen
Fellowship Hall
Baptismal Font
3 Offices
4 Class rooms
Foyer
Cry Room
280 sq ft detached
garage