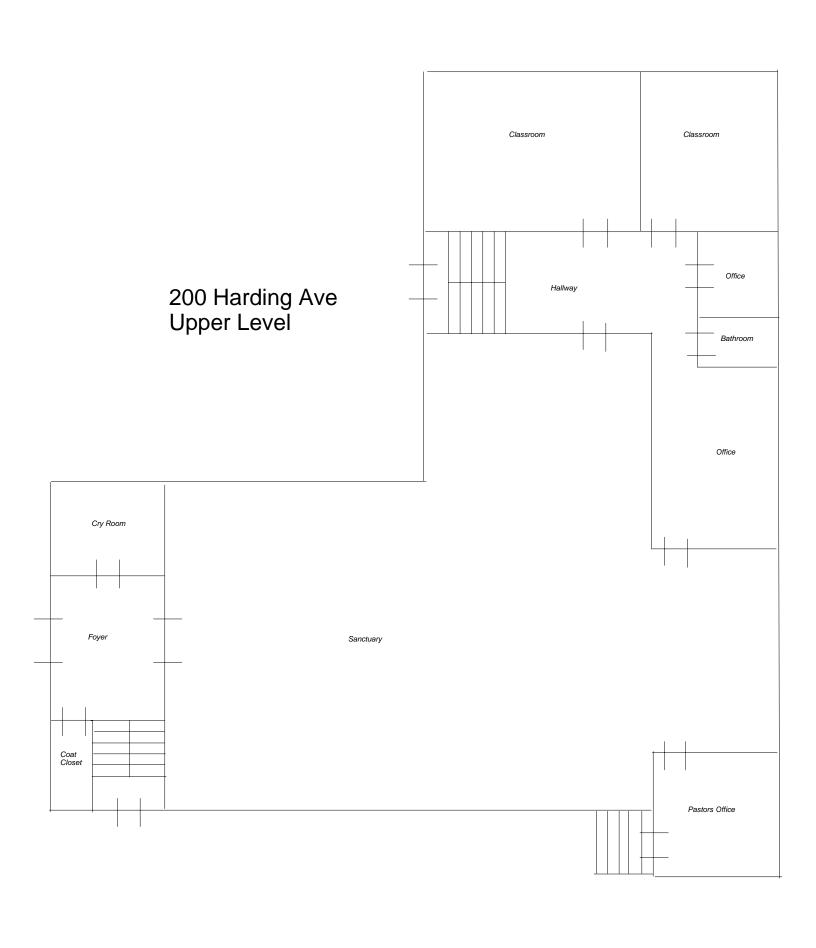

#### CHURCH FOR SALE

Property Highlights
Built in 1953
200 Seat Sanctuary
40+ Expandable Car
Parking
Kitchen
Fellowship Hall
Baptismal Font
3 Offices
4 Class rooms
Foyer
Cry Room
280 sq ft detached
garage

Size Multi Level 2 stories

Main level 3,140 sq ft Lower Level 3,140 sq ft Total Bldg 6,280 sq ft Paved Parking 24,000 sq ft

Land 1.36 acres