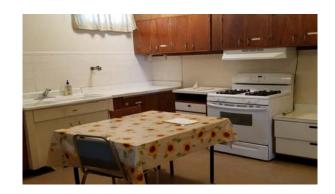

#### CHURCH FOR SALE

Property Highlights
Built in 1953
200 Seat Sanctuary
40+ Expandable Car
Parking
Kitchen
Fellowship Hall
Baptismal Font
3 Offices
4 Class rooms
Foyer
Cry Room
280 sq ft detached
garage

### FOR SALE \$495,000

200 Harding Ave, Maryland Heights, MO 63043

Beautiful 200 seat Church with pew seating. Located just minutes east of 270 off Dorsett / Midland. This must see beauty has foyer, cry room, offices, classrooms and a fellowship / kitchen. This is the perfect move up church in Maryland Heights with paved asphalt expandable 40+ car parking. There is a 14 by 20 ft detached garage for storage behind the church.