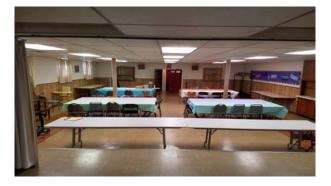

#### CHURCH FOR SALE

Property Highlights
Built in 1953
200 Seat Sanctuary
40+ Expandable Car
Parking
Kitchen
Fellowship Hall
Baptismal Font
3 Offices
4 Class rooms
Foyer
Cry Room
280 sq ft detached
garage

### FOR SALE \$495,000

200 Harding Ave, Maryland Heights, MO 63043

Beautiful 200 seat Church with pew seating. Located just minutes east of 270 off Dorsett / Midland. This must see beauty has foyer, cry room, offices, classrooms and a fellowship / kitchen. This is the perfect move up church in Maryland Heights with paved asphalt expandable 40+ car parking. There is a 14 by 20 ft detached garage for storage behind the church.