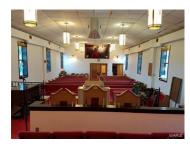

Sanctuary of the church with pew seating

\$375,000

1445 Webster Ave, St Louis 63106-1320

Listing # 19055674

view of baptismal pool

access to kitchenette

hallway to offices and

Office