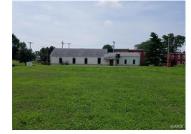

ive

Sq Ft Above: 2,375 Sq Ft Below: Age 60 Status Com

Lot Size (approx acres) 0.601 ac Garage Info: Style

County St Louis City Tax ID 1858-00-0185-0 Subdivision Glasgows Add

Dual Agency No

Lic. Asst'g Seller Seller's Agent

Showing Instructions Appt. through MLS, By Appointment Only, Listg Agt Accompany

Elementary School Jr. High School Sr. High School School District

Year 2019

Construction Conventional
Parking Description Expandable, Other

Lot Dimensions 200x134

Disclosures City, Code Compliance Reqd, Occupancy Perm Req

Conditions Unknown

Miscellaneous 2+ Lavatories, Alley, Burglar Alarm

Cooling Central-Electric

Sewer Public
Heating Forced Air
Water Public
1st Assumable No

Selling Terms Cash, Conventional

Possession At Closing



Church at the corner of Webster and Evans



view of the property from Evans towards Cass



Sanctuary of the church with pew seating

\$375,000

1445 Webster Ave, St Louis 63106-1320

Listing # 19055674









view of baptismal pool

access to kitchenette

hallway to offices and







Office

office

Large restroom





side view from Evans

street view